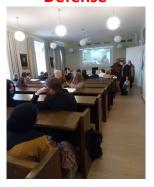

### **PhD Public** Defense

One highlight of the trip was attending a PhD public defense. In UK the PhD viva voce is a very private event attended by only the student and two Examiners. However, in most of Europe this event is quite a large event, attended by colleagues, friends and family. The student had 20 minutes to present the work. The Opponent then gave a critique of the thesis, with an opportunity to interrogate the student. Following this discussion, the student was advised of the successful outcome, and celebrated with everyone present.